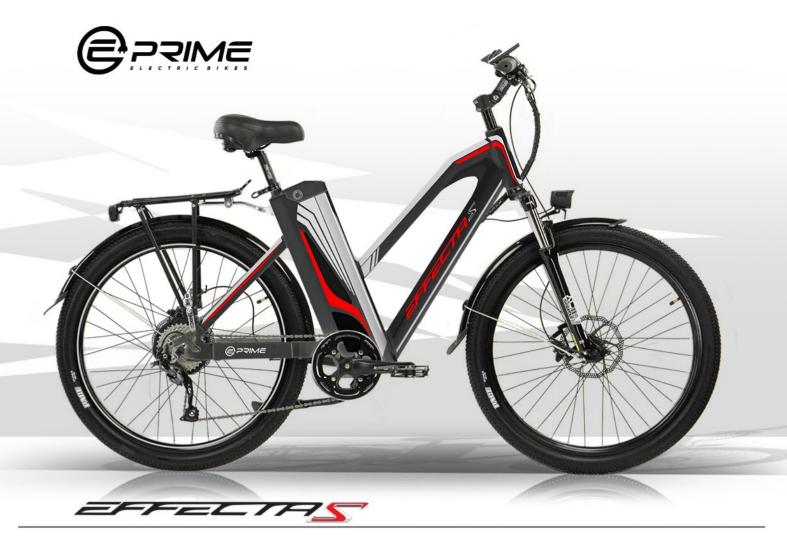

## **SPECIFICATION**

**Frame:** Aluminium, L size **Motor:** Gearless 1200W

**Display:** Color LCD with USB charger **Front suspension:** Suntour XCR

Seat: Comfort, black Wheels: 27.5"

**Tyres:** Schwalbe Energizer Plus 27.5 x 2.0 **Brakes:** Shimano MT420 4-clips, disc 203mm **Derailleur:** Shimano Deore M6000 10 speed

**Crankset:** ProWheel Pioneer **Certificates:** \*EEC & \*COC

Battery: LITHIUM-ION 48V, 1.2KWh, removable

Charger: 10A

Charging time: 2 hours Range: 150 km Fenders: PVC, black

Rear carrier: Black with pinch, load up to 25KG

Mirrors: Left and right, black GPS: GPS with standalone battery Alarm: Alarm with remote control

Weight: 31 kg

## **COLOR**

**Frame:** Powder coating grey with red and silver

stickers Wheels: Black Tyres: Black